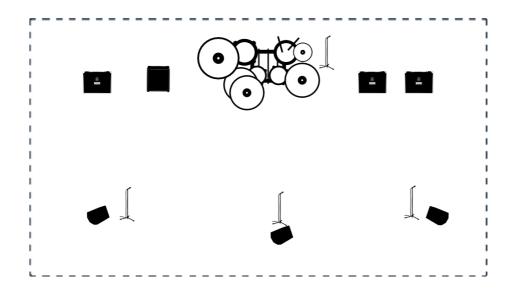

## Channels List

|    | Instrument        | Microphone      | Effects (optional) | Comments |
|----|-------------------|-----------------|--------------------|----------|
| 1  | Bass Drum         | Shure Beta52    |                    |          |
| 2  | Snare Drum        | Shure SM57      |                    |          |
| 3  | Hi-hat            | Shure SM57      |                    |          |
| 4  | Tom               | Sennheiser E604 |                    |          |
| 5  | Tom               | Sennheiser E604 |                    |          |
| 6  | Floor tom         | Shure SM57      |                    |          |
| 7  | Crash             | AKG C414        |                    |          |
| 8  | Crash             | AKG C414        |                    |          |
| 9  | Crash             | AKG C414        |                    |          |
| 10 | Ride              | AKG C414        |                    |          |
| 11 | Amplifier (small) | Shure SM57      |                    |          |
| 12 | Amplifier (small) | Shure SM57      |                    |          |
| 13 | Amplifier (small) | Shure SM57      |                    |          |
| 14 | Amplifier (Bass)  | Shure Beta52    |                    |          |
| 15 | Vocals            | Shure SM58      |                    |          |
| 16 | Vocals            | Shure SM58      |                    |          |
| 17 | Vocals            | Shure SM58      |                    |          |
| 18 | Vocals            | Shure SM58      |                    |          |